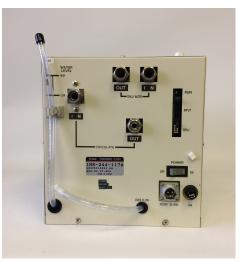

## INR-244-117A | SMC Chiller - Quick Exchange Option and Repair

View Product INR-244-217A SMC Chiller

SemiGroup is The Leader in After-Market Semiconductor Equipment Support and Industrial Manufacturing Equipment!

## **Features**

- Pump replaced
- Reseal water tank
- Replace hoses
- Replace water lines
- Rebuild thermo module with new peltiers
- Replace other parts as needed
- Run chiller and cycle for temperature and flow control